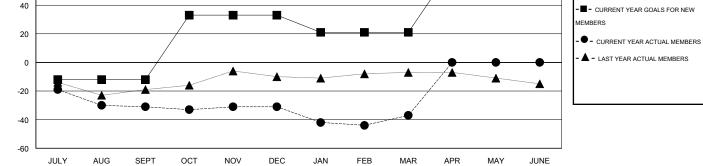

## Kenneth Schwols GMT:

| GMT: Kennet                  | h Schwols        |                   | LOCATIO          | N COLORAD        | 0                            |                    |                                     |                    | GMT CA 1         |
|------------------------------|------------------|-------------------|------------------|------------------|------------------------------|--------------------|-------------------------------------|--------------------|------------------|
|                              |                  | Clubs             |                  |                  |                              |                    | Members                             |                    |                  |
|                              | RESU             | LTS FOR 2015-2016 |                  |                  |                              | RESU               | JLTS FOR 2015-2016                  |                    |                  |
| QUARTER                      | NEW CLUB<br>GOAL | NEW CLUBS         | DROPPED<br>CLUBS | NET<br>GAIN/LOSS | QUARTER                      | NEW MEMBER<br>GOAL | CHARTER AND<br>NEW MEMBERS<br>ADDED | DROPPED<br>MEMBERS | NET<br>GAIN/LOSS |
| JULY/AUG/SEPT<br>OCT/NOV/DEC | 0<br>1           | 0<br>0            | 0<br>0           | 0<br>0           | JULY/AUG/SEPT<br>OCT/NOV/DEC | -12<br>45          | 7<br>14                             | 38<br>14           | -31<br>0         |
| JAN/FEB/MAR<br>APR/MAY/JUNE  | 0<br>1           | 0<br>0            | 0<br>0           | 0<br>0           | JAN/FEB/MAR<br>APR/MAY/JUNE  | -12<br>45          | 22<br>0                             | 28<br>0            | -6<br>0          |