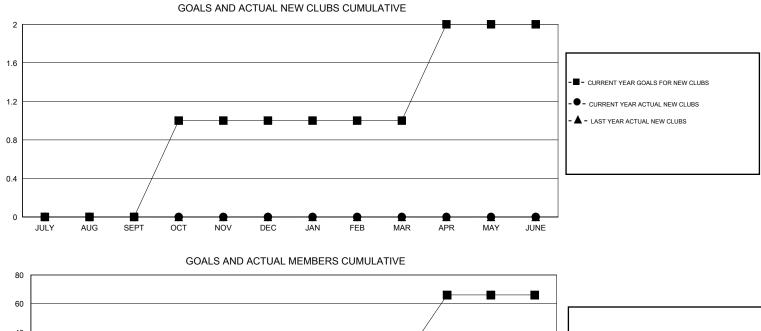

## Kenneth Schwols GMT:

| GMT: Kennet                  | h Schwols        |                   | LOCATIO          | N COLORAD        | 0                            |                    |                                     |                    | GMT CA 1         |
|------------------------------|------------------|-------------------|------------------|------------------|------------------------------|--------------------|-------------------------------------|--------------------|------------------|
|                              |                  | Clubs             |                  |                  |                              |                    | Members                             |                    |                  |
|                              | RESU             | LTS FOR 2015-2016 |                  |                  |                              | RESU               | JLTS FOR 2015-2016                  |                    |                  |
| QUARTER                      | NEW CLUB<br>GOAL | NEW CLUBS         | DROPPED<br>CLUBS | NET<br>GAIN/LOSS | QUARTER                      | NEW MEMBER<br>GOAL | CHARTER AND<br>NEW MEMBERS<br>ADDED | DROPPED<br>MEMBERS | NET<br>GAIN/LOSS |
| JULY/AUG/SEPT<br>OCT/NOV/DEC | 0<br>1           | 0<br>0            | 0<br>0           | 0<br>0           | JULY/AUG/SEPT<br>OCT/NOV/DEC | -12<br>45          | 7<br>14                             | 38<br>14           | -31<br>0         |
| JAN/FEB/MAR<br>APR/MAY/JUNE  | 0<br>1           | 0<br>0            | 0<br>0           | 0<br>0           | JAN/FEB/MAR<br>APR/MAY/JUNE  | -12<br>45          | 22<br>0                             | 28<br>0            | -6<br>0          |